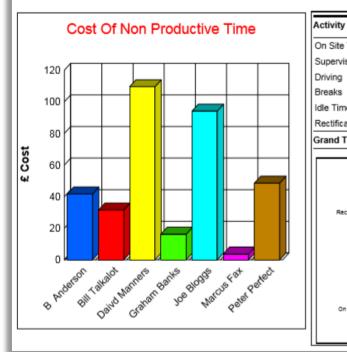

| Non Prod Work by Employee (Summary) |       |         |
|-------------------------------------|-------|---------|
| Company: All 4/1/08                 |       | TIMEPro |
| Name                                | Taken | Cost    |
| Brian Anderson                      | 7.58  | £41.71  |
| Graham Banks                        | 1.98  | £16.30  |
| Joe Bloggs                          | 13.97 | £94.15  |
| Marcus Fax                          | 0.57  | £3.71   |
| Daivd Manners                       | 15.65 | £109.55 |
| Peter Perfect                       | 5.98  | £48.57  |
| Bill Talkalot                       | 5.73  | £31.53  |
| Grand Totals                        | 51.47 | £345.53 |