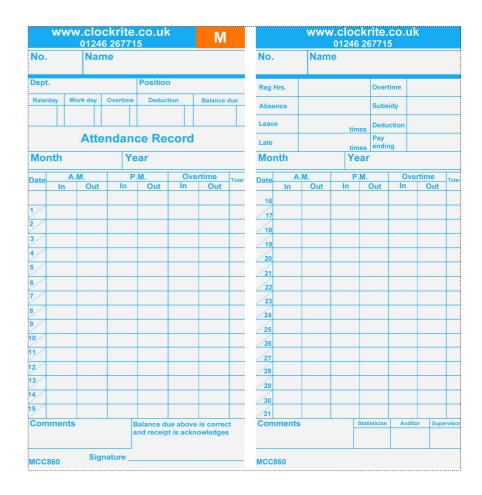

### **Example Clock Cards:**

(Not to scale)

| www.clockrite.co.uk<br>01246 267715 |      |      |      |       |                                                          |               |          |  | W   |      |
|-------------------------------------|------|------|------|-------|----------------------------------------------------------|---------------|----------|--|-----|------|
| No.                                 |      | Name |      |       |                                                          |               |          |  |     |      |
| Reg Hrs.                            |      |      |      |       |                                                          | Over          | time     |  |     |      |
| Absence                             |      |      |      |       |                                                          | Subsidy       |          |  |     |      |
| Leave                               |      | ti   |      |       | es                                                       | Deduction     |          |  |     |      |
| Late                                |      | ti   |      |       | es                                                       | Pay<br>ending |          |  |     |      |
| Mor                                 | nth  |      |      | Ye    |                                                          |               |          |  |     |      |
| D. t.                               | A.M. |      |      | P.M.  |                                                          |               | Overtime |  |     | Tota |
| Date                                | In . |      |      |       |                                                          | Out           | In       |  | Out | Tota |
| 16                                  |      |      |      |       |                                                          |               |          |  |     |      |
| 1 17                                |      |      |      |       |                                                          |               |          |  |     |      |
| 2                                   |      |      |      |       |                                                          |               |          |  |     |      |
| 18                                  |      |      |      |       |                                                          |               |          |  |     |      |
| 19                                  |      |      |      |       |                                                          |               |          |  |     |      |
| 20                                  |      |      |      |       |                                                          |               |          |  |     |      |
| 21                                  |      |      |      |       |                                                          |               |          |  |     |      |
| 22                                  |      |      |      |       |                                                          |               |          |  |     |      |
| 23                                  |      |      |      |       |                                                          |               |          |  |     |      |
| 24                                  |      |      |      |       |                                                          |               |          |  |     |      |
| 25                                  |      |      |      |       |                                                          |               |          |  |     |      |
| 10<br>26                            |      |      |      |       |                                                          |               |          |  |     |      |
| / 271                               |      |      |      |       |                                                          |               |          |  |     |      |
| 12/28                               |      |      |      |       |                                                          |               |          |  |     |      |
| 13/29                               |      |      |      |       |                                                          |               |          |  |     |      |
| 30                                  |      |      |      |       |                                                          |               |          |  |     |      |
| 15 31                               |      |      |      |       |                                                          |               |          |  |     |      |
| Comments                            |      |      |      |       | Balance due above is correct and receipt is acknowledges |               |          |  |     |      |
| WCC                                 | REU  | Sign | atur | <br>e |                                                          |               |          |  |     |      |