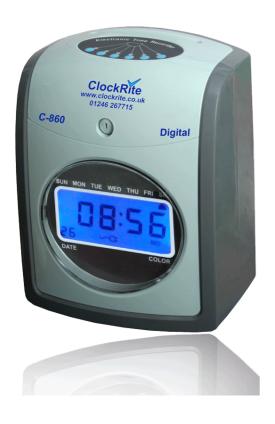

## C-860 Digital

Our C-860 digital clocking in machine has been manufactured and designed to very high standards to provide you with a robust and reliable time punch clock for the manual recording of your employee's attendance time.

This model is an intermediate level clock, ideally suited to companies that want a clocking in machine which can withstand harsh workplace environments if required.

#### **Features:**

- No configuration required, works straight from the box
- Clear digital time display
- Backlit display suitable for low lit areas
- Backup battery for when main power is unavailable (short term use only)
- 2 colour printing (RED for exceptions i.e. late clocking's)
- Fully automatic card feed for clocking in and out
- Allows for 6 clockings per employee per day
- Can be wall or desk mounted
- Anti-tamper proof with lockable lid with metal key
- Perpetual calendar
- Quiet Operation

## **Specification:**

- Print Method Ink Ribbon/9 Needle
- Display LCD
- Cards Used See page 2
- Printing Colour(s) Black & Red
- Card Position Detection Yes
- Card Auto Pull Yes
- Backup Battery Yes
- Standby Energy Consumption 2w
- Max Power 10w
- Programmable Auto BST/GMT (daylight saving)
- Lightning Protection Yes
- Dimensions (L x W x D) 239 x 199 x 130mm
- Weight 1.8kg